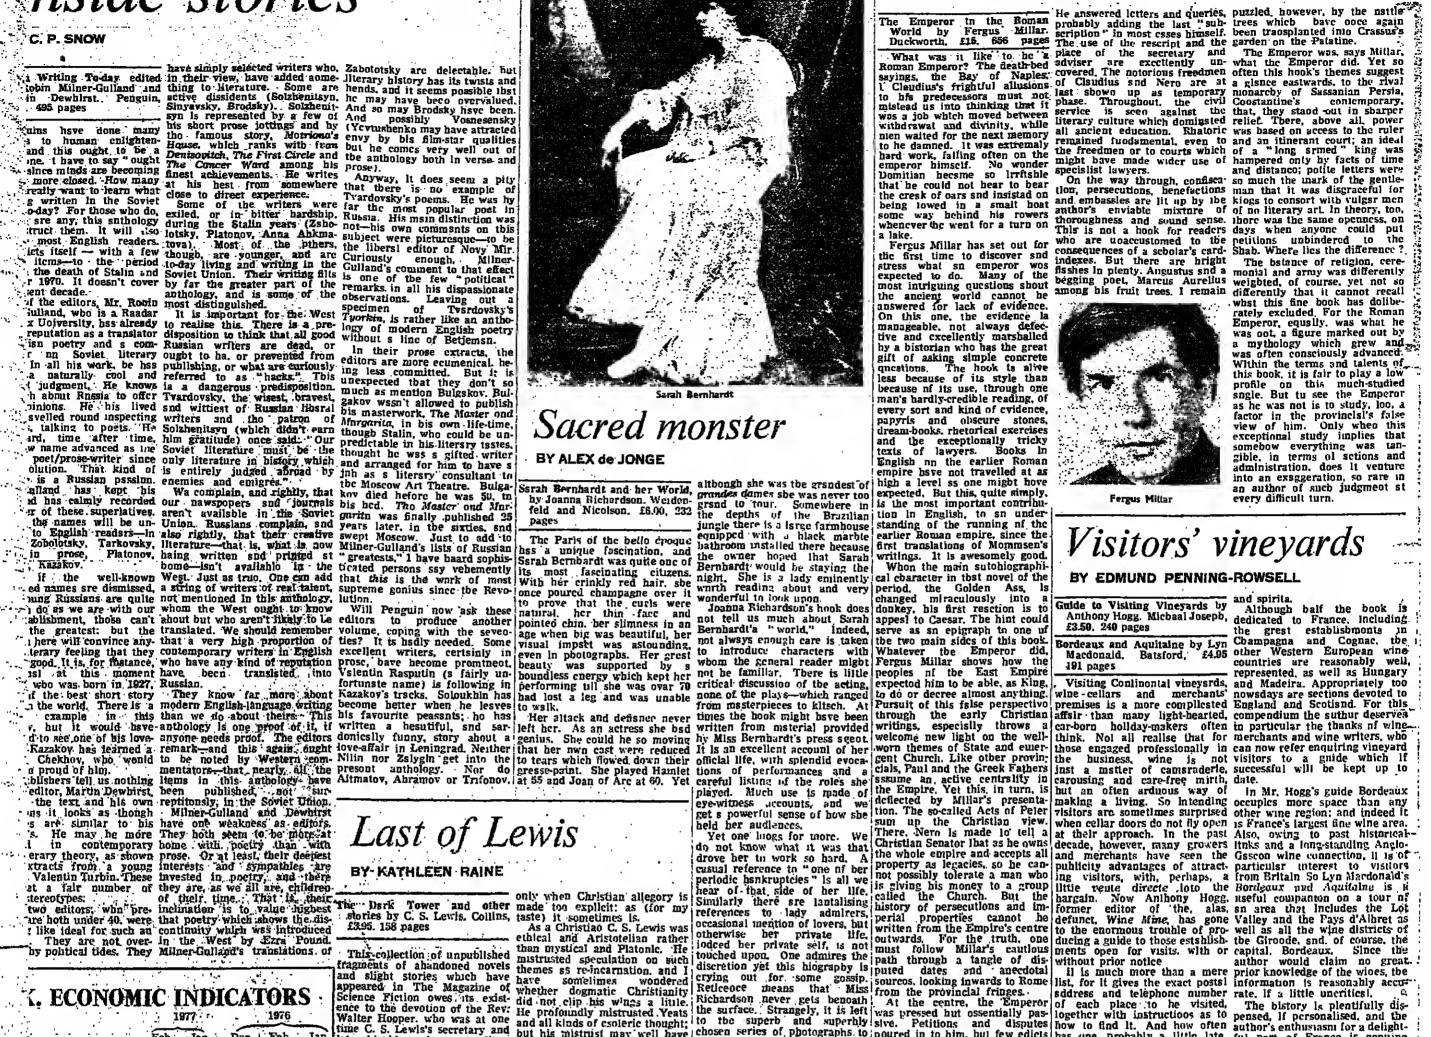

# rs Englisopen Bange by WILLIAM WEAVER "dell'Opera this sensation a generation." "ined to show sin almost nucle scene "munny, domai's Conchita. My Interviewed, howaye "weatbers's-loo" "act, ber

Teatro dell'Opera this sensation a generation ago with sems determined to show an almost nucle scene in Zanin operate with economy, donal's Conchilo. Most of the ricity within its income interviewed, however, praised ble for any Italian opera Miss Weathers's looks and ber Thus its opening pro- taste. In fact, ber dance was of Mercadante's Il bruzo not suggestive, but beautifully evival of Macbeth-both heedless.

eviewed bere-managed For that matter, her whole great, expensive inter Salome was carefully. great, expensive inter Salome was carefully, stars and with produc thoroughly characterised: an at were not costly; and amoral, adolescent princess, srings were of consider quite different from the violently mest the source can be quite different from the violently strings were of constant quite different from the violently rest. The same can be neurotic girl of some inter-the current Solomé, preters (such as Rome's last the interest is not Salomé, Anja Silja, ten years musical. ago). Vncally, Miss Weathers had difficulties. The instrument is n relatively cheap: Peter 's traditional set and great, pure sounds nyer the

's traditional set and great, pure sounds nove the e costumes were hor- orchestra. When she does try om the Teatro la Fenice to sing a lond, high note, she e, where they were seen tends to lose pitch; and so not all of seasons ago. Marthe final scene was pleasant to hear. Elsewhere, however, she

look Reviews e on Page 38.

stated characterisation. Lowro von Matacle seemed th Lowro von Matacle seemed th scale down his reading of the end her Venice staging: score, to suit this interpretation onal and acceptable of the protagonist. The music ported cast boasts no was less overheated than usual; innes, hut works with its coolness was, however, suit-eoherence. ably sinister. The Rome Opera title role is sung by orchestra seems to be improving weathers, the American under the new administration; who has been working except for a couple of mishaps in n Germany for the past the brass sector, the playing was a Germany for the past the brass sector, the playing was s of more. She has smooth and convinced. I sensation in Rome, not Apart from Miss Weathers the

a sensation in Rome, not of her singing (of which low), but because of her tow), but because of her ber was Rudolf Holdenau, a stolid, She performs the seven rich-voiced Jochanaan (when ne herself, with unusual amplified artificially, from the of sensitivity, and she cistern, the warm voice became practically naked, except tinny, fault of some under-stage intering Gettring. Such mechanism, not of the singer). familiar enough by now Richard Ames, bearing an nn-stages of the Roman fortunate resemblance to Kojak. theatre, is new to the spoke more of Herodis music Thestre, is new to the spoke more of Herod's music telepopers, and the first than he sang; his Herod's music indicates was evidently the majestic Giorgia Cickarevich with The beadlines were Tradito. Suldiers, Jews, the soprano's dancing, Nazarenes, etc., were all local daily paper actually singers, and all of them were is daily paper actually singers, and all of them were is the indext people, admirable results of the Opera's is the retired soprano new management is this atten-retering, who caused a tion to the casting of small parts.